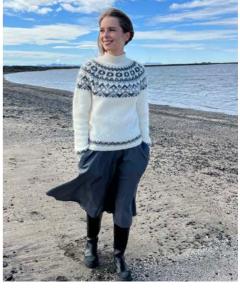

# Body

Cast on 156, 168, 180, 192, 204, 216, 228 sts with color A using 3.5 mm circular needle. Join in the round and work rib: \*k1, p1\*, for 3 cm. Change to 4.5 mm circular needle and k pattern from **chart 1**. Cont with color A until body measures, women's: 36, 37, 38, 39, 40, 41, 42 cm, men's: 39, 40, 41, 42, 43, 44, 45 cm, from cast on edge. Do not work last 5, 6, 6, 7, 7, 8, 8 sts of rnd. Set aside and work sleeves.

# Yoke

Join body and sleeves with color A using 4.5 mm circular needle. Place last 5, 6, 6, 7, 7, 8, 8 sts and first 5, 5, 6, 6, 7, 7, 8 sts of body on st holder for underarm. K first sleeve 51, 53, 55, 57, 59, 61, 63 sts. K 68, 73, 78, 83, 88, 93, 98 sts for front. Place next 10, 11, 12, 13, 14, 15, 16 sts of body on st holder for underarm. K second sleeve 51, 53, 55, 57, 59, 61, 63 sts. K 68, 73, 78, 83, 88, 93, 98 sts for back => 238, 252, 266, 280, 294, 308, 322 sts. Work pattern and decreases as indicated from **chart 2**. Change to shorter circular needle when necessary. When chart is complete => 68, 72, 76, 80, 84, 88, 92 sts.