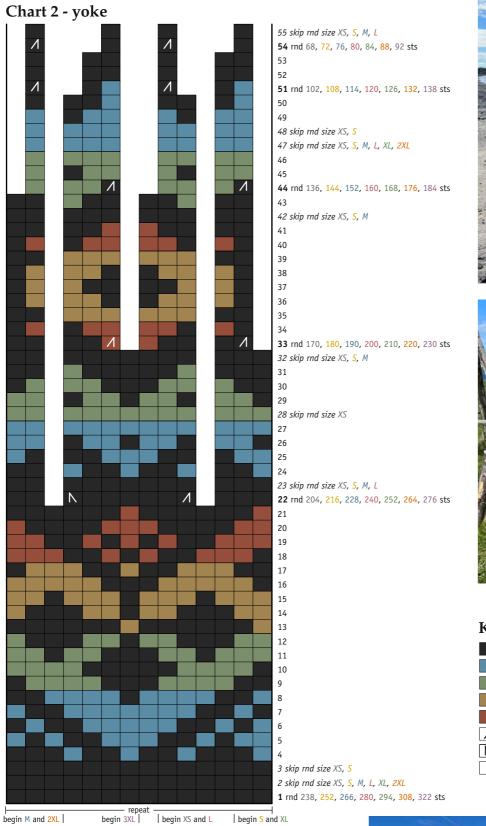

# Yoke

Join body and sleeves with color A using 4.5 mm circular needle. Place last 5, 6, 6, 7, 7, 8, 8 sts and first 5, 5, 6, 6, 7, 7, 8 sts of body on st holder for underarm. K first sleeve 51, 53, 55, 57, 59, 61, 63 sts. K 68, 73, 78, 83, 88, 93, 98 sts for front. Place next 10, 11, 12, 13, 14, 15, 16 sts of body on st holder for underarm. K second sleeve 51, 53, 55, 57, 59, 61, 63 sts. K 68, 73, 78, 83, 88, 93, 98 sts for back => 238, 252, 266, 280, 294, 308, 322 sts. Work pattern and decreases as indicated from **chart 2**. Change to shorter circular needle when necessary. When chart is complete => 68, 72, 76, 80, 84, 88, 92 sts.

#### Chart 2 - yoke

Weave in loose ends. Optional: Fold neckband in half to inside and slip stitch in place. Rinse sweater by hand in lukewarm water and lay flat to dry in

right measurements.

Design: Védís Jónsdóttir for Heimilisiðnaðarfélag Íslands - Nordic Craft Week

**1** rnd body: 156, **168**, 180, 192, 204, **216**, 228 sts sleeve: 42, 42, 48, 48, 52, **52**, 52 sts