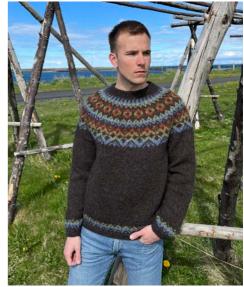

# Body

Cast on 156, 168, 180, 192, 204, 216, 228 sts with color A using 3.5 mm circular needle. Join in the round and work rib: \*k1, p1\*, for 3 cm. Change to 4.5 mm circular needle and k pattern from **chart 1**. Cont with color A until body measures, women's: 36, 37, 38, 39, 40, 41, 42 cm, men's: 39, 40, 41, 42, 43, 44, 45 cm, from cast on edge. Do not work last 5, 6, 6, 7, 7, 8, 8 sts of rnd. Set aside and work sleeves.

# Yoke

Join body and sleeves with color A using 4.5 mm circular needle. Place last 5, 6, 6, 7, 7, 8, 8 sts and first 5, 5, 6, 6, 7, 7, 8 sts of body on st holder for underarm. K first sleeve 51, 53, 55, 57, 59, 61, 63 sts. K 68, 73, 78, 83, 88, 93, 98 sts for front. Place next 10, 11, 12, 13, 14, 15, 16 sts of body on st holder for underarm. K second sleeve 51, 53, 55, 57, 59, 61, 63 sts. K 68, 73, 78, 83, 88, 93, 98 sts for back => 238, 252, 266, 280, 294, 308, 322 sts. Work pattern and decreases as indicated from **chart 2**. Change to shorter circular needle when necessary. When chart is complete => 68, 72, 76, 80, 84, 88, 92 sts.