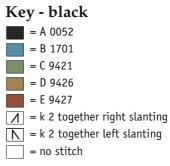

# Gjöf

| Sizes                                       |                     | XS         | S  | М   | L   | XL  | 2XL | 3XL    |
|---------------------------------------------|---------------------|------------|----|-----|-----|-----|-----|--------|
| Chest:                                      |                     | 86         | 93 | 100 | 106 | 113 | 120 | 126 cm |
| Length to underarm                          |                     |            |    |     |     |     |     |        |
| women's:                                    |                     | 36         | 37 | 38  | 39  | 40  | 41  | 42 cm  |
| men's:                                      |                     | 39         | 40 | 41  | 42  | 43  | 44  | 45 cm  |
| Sleeve length to underarm                   |                     |            |    |     |     |     |     |        |
| women's:                                    |                     | 43         | 44 | 45  | 46  | 47  | 48  | 49 cm  |
| men's:                                      |                     | 47         | 48 | 49  | 50  | 51  | 52  | 53 cm  |
|                                             |                     |            |    |     |     |     |     |        |
| Materials <i>Léttlopi - 50 g ball</i> white |                     |            |    |     |     |     |     |        |
| A 0051                                      | white <b>women'</b> | <b>s</b> 7 | 8  | 8   | 9   | 10  | 10  | 11     |
|                                             |                     |            | Ŭ  |     |     |     | 10  |        |
| A 0051                                      | white <b>men's</b>  | 8          | 9  | 9   | 10  | 11  | 11  | 12     |
| B <b>0056</b>                               | light grey          | 2          | 2  | 2   | 2   | 2   | 3   | 3      |
| C <b>0058</b>                               | dark grey           | 2          | 2  | 2   | 2   | 2   | 3   | 3      |

| black |  |
|-------|--|
|       |  |

| DIACK |      |                      |   |   |   |    |    |    |    |
|-------|------|----------------------|---|---|---|----|----|----|----|
| А     | 0052 | black <b>women's</b> | 7 | 8 | 8 | 9  | 10 | 10 | 11 |
| А     | 0052 | black <b>men's</b>   | 8 | 9 | 9 | 10 | 11 | 11 | 12 |
| В     | 1701 | fjord blue           | 1 | 1 | 1 | 1  | 1  | 2  | 2  |
| С     | 9421 | celery green         | 1 | 1 | 1 | 1  | 1  | 2  | 2  |
| D     | 9426 | golden               | 1 | 1 | 1 | 1  | 1  | 1  | 1  |
| Е     | 9427 | rust                 | 1 | 1 | 1 | 1  | 1  | 1  | 1  |
|       |      |                      |   |   |   |    |    |    |    |