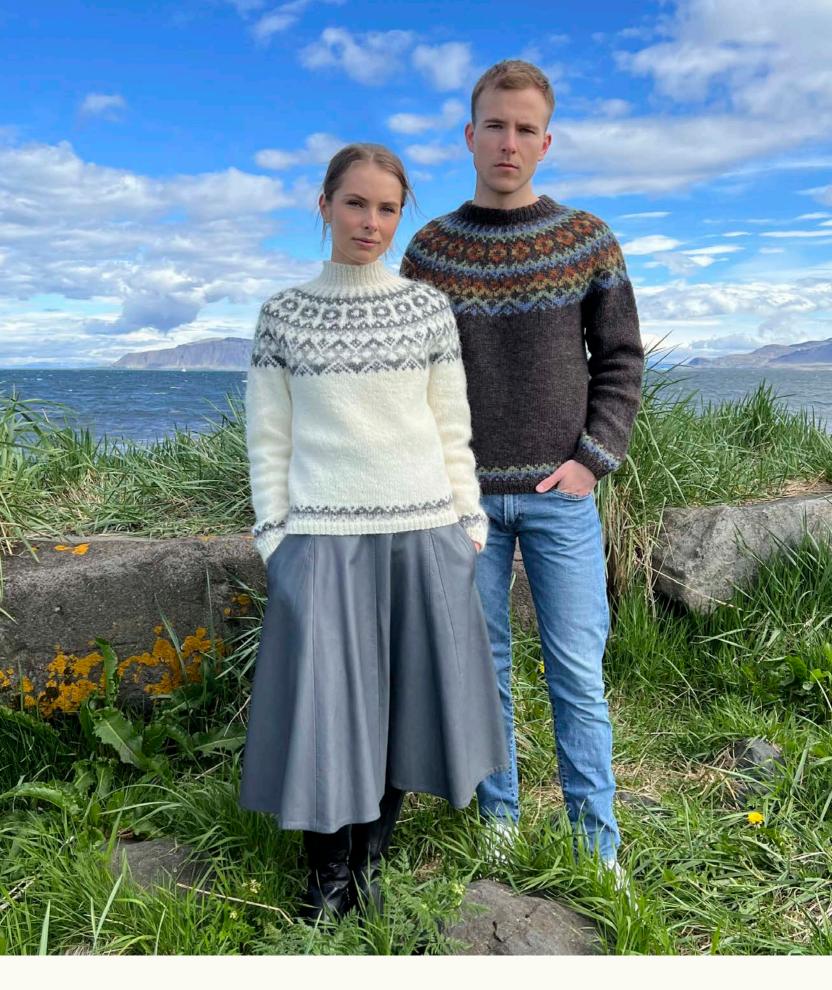

# Gjöf

| Sizes                                       |                     | XS         | S  | М   | L   | XL  | 2XL | 3XL    |
|---------------------------------------------|---------------------|------------|----|-----|-----|-----|-----|--------|
| Chest:                                      |                     | 86         | 93 | 100 | 106 | 113 | 120 | 126 cm |
| Length to underarm                          |                     |            |    |     |     |     |     |        |
| women's:                                    |                     | 36         | 37 | 38  | 39  | 40  | 41  | 42 cm  |
| men's:                                      |                     | 39         | 40 | 41  | 42  | 43  | 44  | 45 cm  |
| Sleeve length to underarm                   |                     |            |    |     |     |     |     |        |
| women's:                                    |                     | 43         | 44 | 45  | 46  | 47  | 48  | 49 cm  |
| men's:                                      |                     | 47         | 48 | 49  | 50  | 51  | 52  | 53 cm  |
|                                             |                     |            |    |     |     |     |     |        |
| Materials <i>Léttlopi - 50 g ball</i> white |                     |            |    |     |     |     |     |        |
| A 0051                                      | white <b>women'</b> | <b>s</b> 7 | 8  | 8   | 9   | 10  | 10  | 11     |
|                                             |                     |            | Ŭ  |     |     |     | 10  |        |
| A 0051                                      | white <b>men's</b>  | 8          | 9  | 9   | 10  | 11  | 11  | 12     |
| B <b>0056</b>                               | light grey          | 2          | 2  | 2   | 2   | 2   | 3   | 3      |
| C <b>0058</b>                               | dark grey           | 2          | 2  | 2   | 2   | 2   | 3   | 3      |

# Body

Cast on 156, 168, 180, 192, 204, 216, 228 sts with color A using 3.5 mm circular needle. Join in the round and work rib: \*k1, p1\*, for 3 cm. Change to 4.5 mm circular needle and k pattern from **chart 1**. Cont with color A until body measures, women's: 36, 37, 38, 39, 40, 41, 42 cm, men's: 39, 40, 41, 42, 43, 44, 45 cm, from cast on edge. Do not work last 5, 6, 6, 7, 7, 8, 8 sts of rnd. Set aside and work sleeves.

# Yoke

Join body and sleeves with color A using 4.5 mm circular needle. Place last 5, 6, 6, 7, 7, 8, 8 sts and first 5, 5, 6, 6, 7, 7, 8 sts of body on st holder for underarm. K first sleeve 51, 53, 55, 57, 59, 61, 63 sts. K 68, 73, 78, 83, 88, 93, 98 sts for front. Place next 10, 11, 12, 13, 14, 15, 16 sts of body on st holder for underarm. K second sleeve 51, 53, 55, 57, 59, 61, 63 sts. K 68, 73, 78, 83, 88, 93, 98 sts for back => 238, 252, 266, 280, 294, 308, 322 sts. Work pattern and decreases as indicated from **chart 2**. Change to shorter circular needle when necessary. When chart is complete => 68, 72, 76, 80, 84, 88, 92 sts.