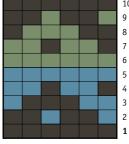

#### Chart 2 - yoke

Weave in loose ends. Optional: Fold neckband in half to inside and slip stitch in place. Rinse sweater by hand in lukewarm water and lay flat to dry in

right measurements.

Design: Védís Jónsdóttir for Heimilisiðnaðarfélag Íslands - Nordic Craft Week

**1** rnd body: 156, **168**, 180, 192, 204, **216**, 228 sts sleeve: 42, 42, 48, 48, 52, **52**, 52 sts