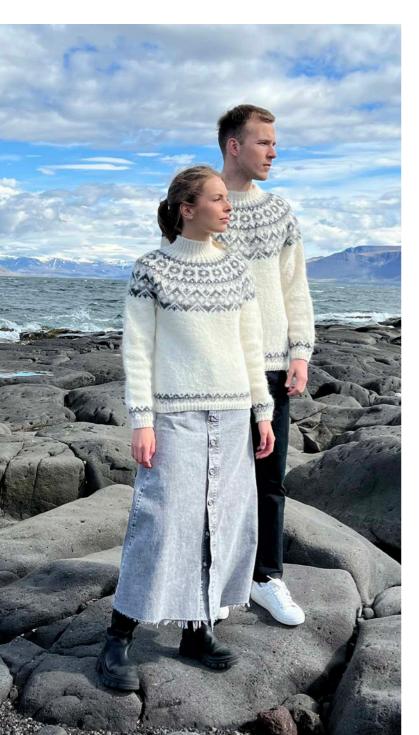

# Gjöf

| Sizes                                       |                     | XS         | S  | М   | L   | XL  | 2XL | 3XL    |
|---------------------------------------------|---------------------|------------|----|-----|-----|-----|-----|--------|
| Chest:                                      |                     | 86         | 93 | 100 | 106 | 113 | 120 | 126 cm |
| Length to underarm                          |                     |            |    |     |     |     |     |        |
| women's:                                    |                     | 36         | 37 | 38  | 39  | 40  | 41  | 42 cm  |
| men's:                                      |                     | 39         | 40 | 41  | 42  | 43  | 44  | 45 cm  |
| Sleeve length to underarm                   |                     |            |    |     |     |     |     |        |
| women's:                                    |                     | 43         | 44 | 45  | 46  | 47  | 48  | 49 cm  |
| men's:                                      |                     | 47         | 48 | 49  | 50  | 51  | 52  | 53 cm  |
|                                             |                     |            |    |     |     |     |     |        |
| Materials <i>Léttlopi - 50 g ball</i> white |                     |            |    |     |     |     |     |        |
| A 0051                                      | white <b>women'</b> | <b>s</b> 7 | 8  | 8   | 9   | 10  | 10  | 11     |
|                                             |                     |            | Ŭ  |     |     |     | 10  |        |
| A 0051                                      | white <b>men's</b>  | 8          | 9  | 9   | 10  | 11  | 11  | 12     |
| B <b>0056</b>                               | light grey          | 2          | 2  | 2   | 2   | 2   | 3   | 3      |
| C <b>0058</b>                               | dark grey           | 2          | 2  | 2   | 2   | 2   | 3   | 3      |

# Body

Cast on 156, 168, 180, 192, 204, 216, 228 sts with color A using 3.5 mm circular needle. Join in the round and work rib: \*k1, p1\*, for 3 cm. Change to 4.5 mm circular needle and k pattern from **chart 1**. Cont with color A until body measures, women's: 36, 37, 38, 39, 40, 41, 42 cm, men's: 39, 40, 41, 42, 43, 44, 45 cm, from cast on edge. Do not work last 5, 6, 6, 7, 7, 8, 8 sts of rnd. Set aside and work sleeves.

# Yoke

Join body and sleeves with color A using 4.5 mm circular needle. Place last 5, 6, 6, 7, 7, 8, 8 sts and first 5, 5, 6, 6, 7, 7, 8 sts of body on st holder for underarm. K first sleeve 51, 53, 55, 57, 59, 61, 63 sts. K 68, 73, 78, 83, 88, 93, 98 sts for front. Place next 10, 11, 12, 13, 14, 15, 16 sts of body on st holder for underarm. K second sleeve 51, 53, 55, 57, 59, 61, 63 sts. K 68, 73, 78, 83, 88, 93, 98 sts for back => 238, 252, 266, 280, 294, 308, 322 sts. Work pattern and decreases as indicated from **chart 2**. Change to shorter circular needle when necessary. When chart is complete => 68, 72, 76, 80, 84, 88, 92 sts.