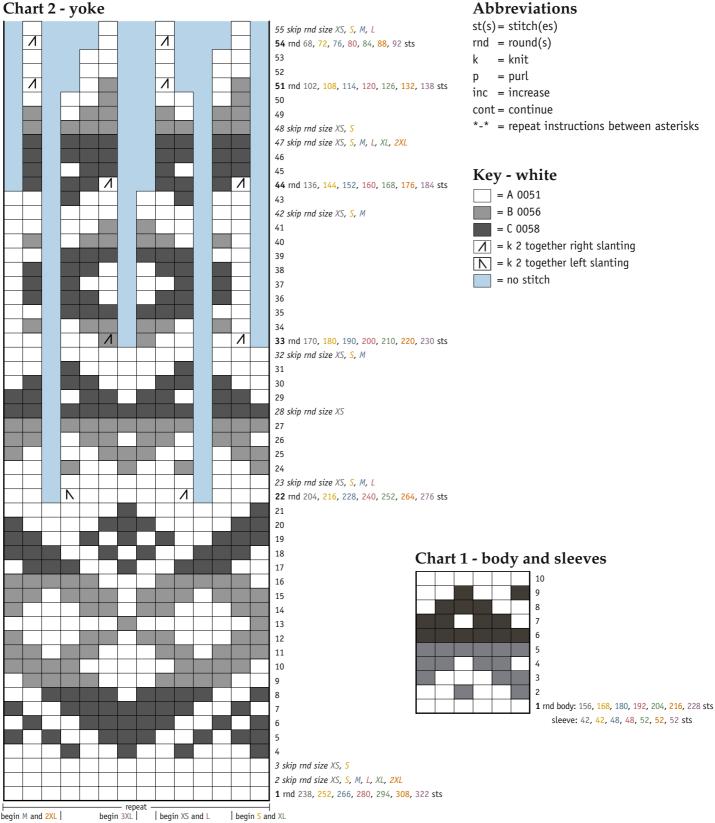

# Yoke

Join body and sleeves with color A using 4.5 mm circular needle. Place last 5, 6, 6, 7, 7, 8, 8 sts and first 5, 5, 6, 6, 7, 7, 8 sts of body on st holder for underarm. K first sleeve 51, 53, 55, 57, 59, 61, 63 sts. K 68, 73, 78, 83, 88, 93, 98 sts for front. Place next 10, 11, 12, 13, 14, 15, 16 sts of body on st holder for underarm. K second sleeve 51, 53, 55, 57, 59, 61, 63 sts. K 68, 73, 78, 83, 88, 93, 98 sts for back => 238, 252, 266, 280, 294, 308, 322 sts. Work pattern and decreases as indicated from **chart 2**. Change to shorter circular needle when necessary. When chart is complete => 68, 72, 76, 80, 84, 88, 92 sts.

#### Chart 2 - yoke

Weave in loose ends. Optional: Fold neckband in half to inside and slip stitch in place. Rinse sweater by hand in lukewarm water and lay flat to dry in

right measurements.

Design: Védís Jónsdóttir for Heimilisiðnaðarfélag Íslands - Nordic Craft Week

**1** rnd body: 156, **168**, 180, 192, 204, **216**, 228 sts sleeve: 42, 42, 48, 48, 52, **52**, 52 sts